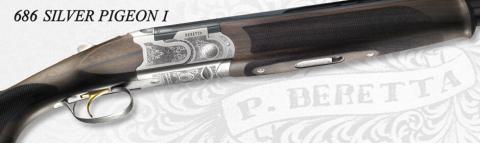

## **BERETTA 686 SILVER PIGEON I**

\$100 per chance to win

Donate online at www.nssfpac.org

More info: nssfpac@nssf.org

This .20 gauge features the best-in-class 686 action, which is compact and low-profile while being extremely strong.

Retail value: \$2,350

## Featuring:

- Interchangeable Chokes
- Low Profile Receiver
- Schnabel Fore-End
- Scroll Engraving
- Selected Walnut
- **Cold-Hammer Forged Barrel**
- Tang Safety and Barrel Selector